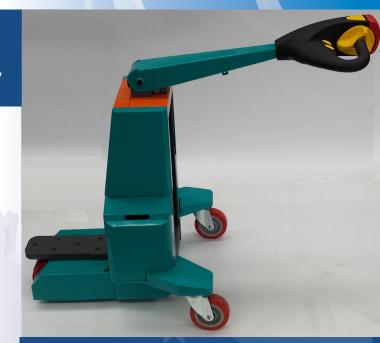

## Innovative WH&S Solutions for Industry

The Drover Tug-Mover has been developed over many years to offer rock solid reliability and consistent performance day in day out with a 1000kg pulling power.

Clever, ultra-compact engineering allows the tug mover easy egress with heavy long loads in tight spaces. Enter small lifts with long loads confidently because of the compact design.

The Greatest possible traction is achieved via weight distribution. Our unique hitching mechanism engages the weight of the trolley over its own drive wheel, giving the utmost grip and adhesion to the ground. The result is smoother, safer, and easier operation in tight spaces under heavy loads.

## **Features**

- Simple controls.
- Long life Battery.
- Easy access charging socket.
- Flashing on/off switch when charging is required
- Down Hill Assist.
- Easily adjustable speed dial.
- Throttle lever for forward/reverse.
- Positive Drive wheel traction.
- Automatic security brake.
- Auto overload protection.
- Quiet operation
- Ultra compact design.
- Virtually Maintenance free.